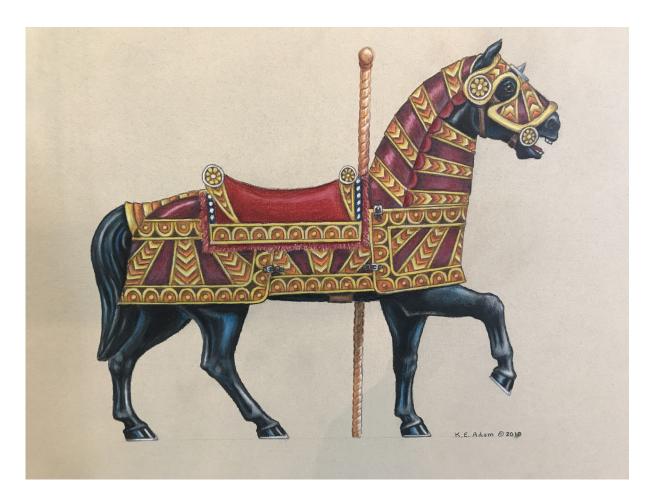

## 2018 Raffle Horse Ticket Order Form

I want a chance to win this carousel horse! Please process my order by mail, and put my name and phone number on them for me. (Please remember that credit card orders must be at least \$10 for 12 tickets.) Include a **stamped, self-addressed envelope** if you would like your stubs mailed to you. Ticket prices are one for \$1.00 or six for \$5. The drawing will be December 31, 2016.